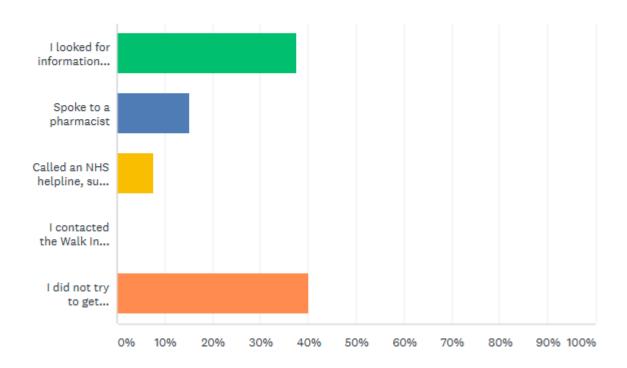

Before you tried to get this appointment, did you do any of the following?

How are you finding consultations on the phone / video calls

Do you have any long-term physical or mentalhealth conditions, disabilities or illnesses?By long-term, we mean anything lastingor expected to last for 12 months or more.Please include issues related to old age.