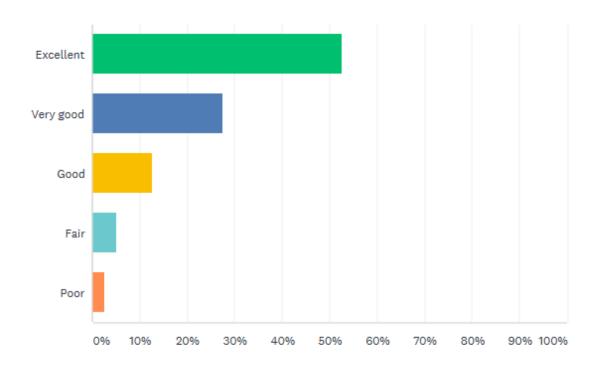

## HANDSWORTH MEDICAL PRACTICE

Please find attached below the results of the patient survey conducted using SurveyMonkey in February 2021.

Q1

Overall, how would you rate the service you received from the reception?