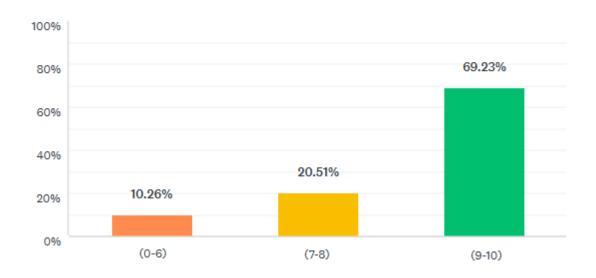

How likely is it that you would recommend your doctor to a friend or family member?

Key – 0-6 Unlikely, 7-8 Likely, 9-10 Extreme Likely

How easy is it to get through to someone at your GP practice on the phone during the current pandemic?