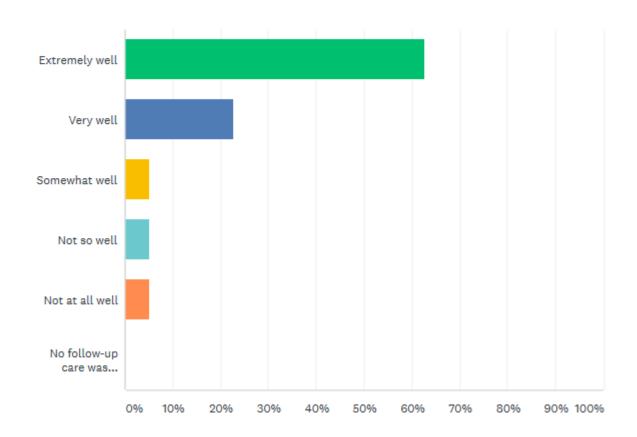

How well did the doctor / Advanced Nurse Practitioner listen to your needs?

How well did the Doctor / Advanced Nurse Practitioner involve you in your treatment options?

How satisfied were you with the consultation with the clinician?