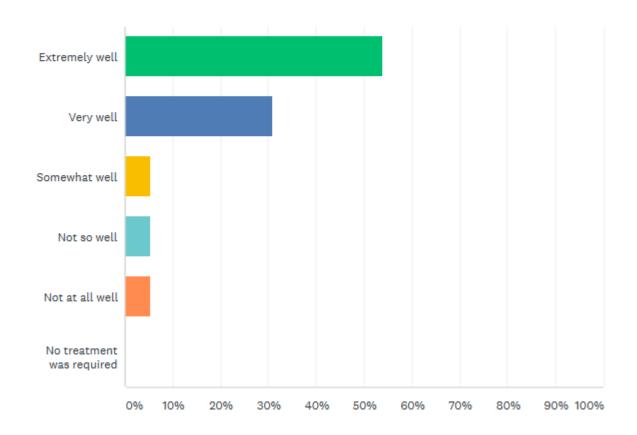

How well did the doctor / Advanced Nurse Practitioner listen to your needs?

How well did the Doctor / Advanced Nurse Practitioner involve you in your treatment options?

How satisfied were you with the consultation with the clinician?