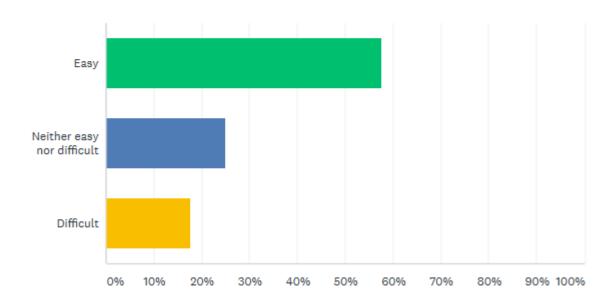

Before you tried to get this appointment, did you do any of the following?

How are you finding consultations on the phone / video calls

Do you have any long-term physical or mentalhealth conditions, disabilities or illnesses?By long-term, we mean anything lastingor expected to last for 12 months or more.Please include issues related to old age.