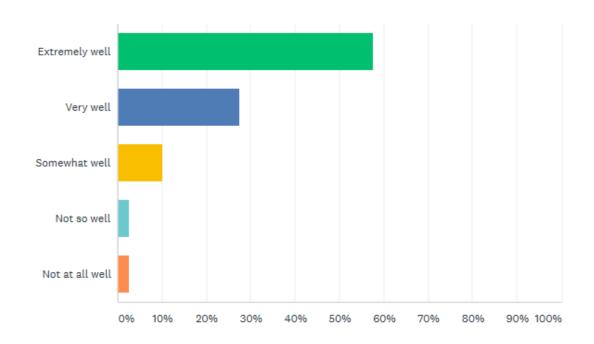

How well did the doctor / Advanced Nurse Practitioner listen to your needs?

How well did the Doctor / Advanced Nurse Practitioner involve you in your treatment options?

How satisfied were you with the consultation with the clinician?