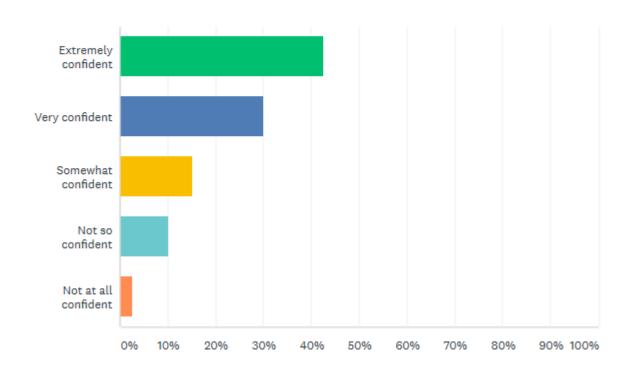

How confident are you that you canmanage any issues arising from your condition (or conditions)?