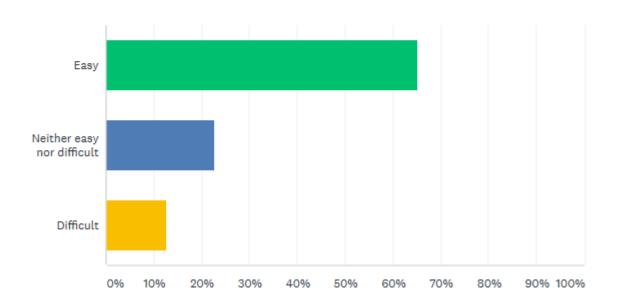

How likely is it that you would recommend your doctor to a friend or family member?

Key – 0-6 Unlikely, 7-8 Likely, 9-10 Extreme Likely

How easy is it to get through to someone at your GP practice on the phone during the current pandemic?