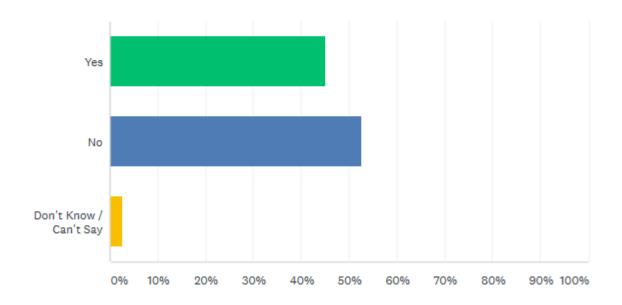

Before you tried to get this appointment, did you do any of the following?

How are you finding consultations on the phone / video calls

Do you have any long-term physical or mentalhealth conditions, disabilities or illnesses?By long-term, we mean anything lastingor expected to last for 12 months or more.Please include issues related to old age.